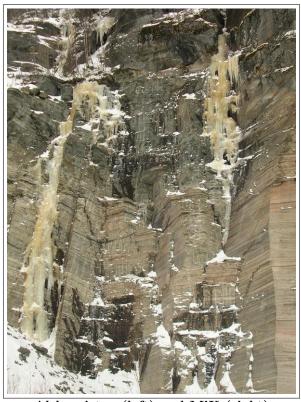

#### Steinbrudd

This place use to be a rock quarry (steinbrudd). The plate rocks extracted from there where used as a construction material for the houses. They have stopped the exploitation now and leave us a nice place to play with ice.

You can find 8 one pitch icefalls. The easy access and the proximity of the icefalls enable you to make really efficient climbing!

Access: Steinbrudd is located 18 km south of Oppdal center along the E6. When coming from Oppdal, you will see the icefalls on the left side of the road. You have to park on the right side of the E6.