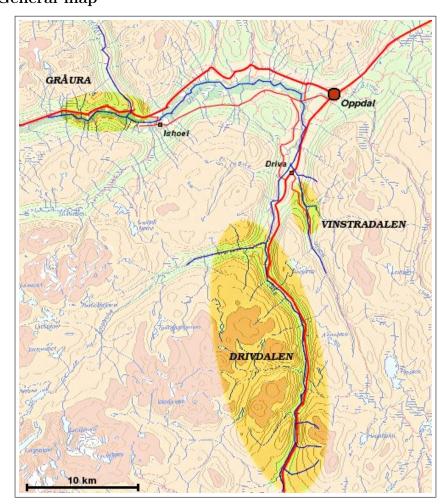

## Concerning the climb General map

Recommendations

## Vinstradalen

Access: From Oppdal follow the E6 to the south until you come to a small place called Driva (8 km). Turn left and follow this road for approximatively 2 minutes. You come to a private road. There is a small house and a barrier at the entrance of the private road. Anyway, during the ice climbing season there is snow on this road and you can't drive there. Walk on this road and leave it when you can descent to the left so as to get into the valley. You will see the icefalls from the begining of the descent.

### Drivdalen

**Map:** 1519 IV

## Gråura

**Map:** 1520 III