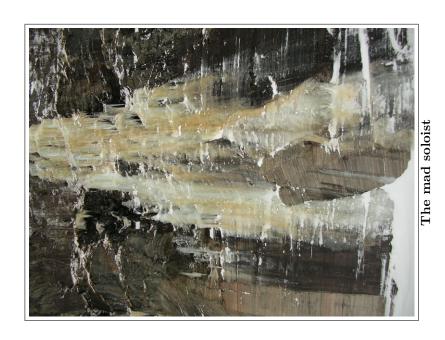

#### 3 The mad soloist WI4 70 m

This is the biggest icefall at steinbrudd. You can climb it on the left side or the right side and make a couple of variations.