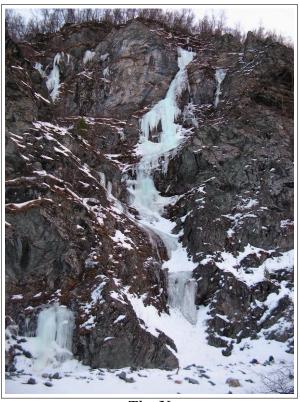

#### 4 The pillar WI5 50 m

This pitch start with an easy ice slab. The hardest part is a freestanding of 10 m. To protect yourself you can use a sling around a piece of iron on the ledge just before starting the freestanding. You finish with 15 meter of easier climbing. To return absell on a tree at the top.

#### 5 The corner WI4 45 m

A nice one pitch icefall where it is sometime possible to use the rock for axe and feet placements.

The pillar and the corner