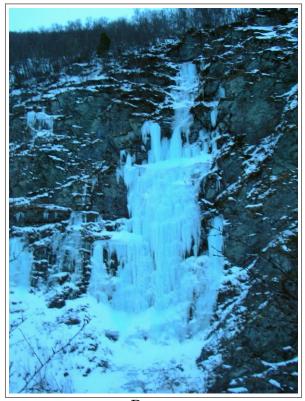

#### 1 **Alkymisten** WI4+45 m

This pitch start with a steep  $85 \hat{A}^\circ$  section of 20 m. The finish is easier. To return abseil on a tree.

#### 2 **MiX** WI4+/M5~70~m

You have to climb 10 meters of rock to reach the ice. The dry section offers some nice placements for the blades. Take small ice screws and a set of small nuts. It is possible to climb a second pitch of 10 meters above this one. To return you can walk to the left (10 min) or abseil on trees.

Alskymisten (left) and MiX (right)