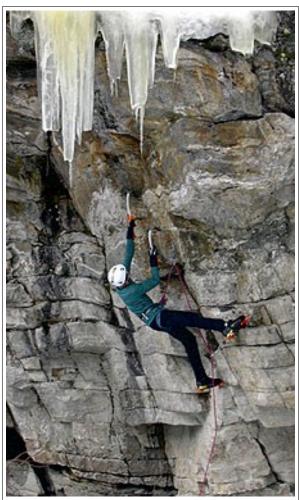

## **Ishoel**

There is a mix crag situated 20 km from Oppdal. The routes are short (10 m) and the grade goes from M4 to M9. You can climb both bolted and natural protected routes. Ishoel is a sport climbing crag during the summer season. The first bolt of the mixed routes have been painted in blue to distinguish them.

You can find a guide for this area on Internet http://klatring.oppdal.com/miksforer.pdf

Marius Grimsaeth climbing Tjuken (M9)