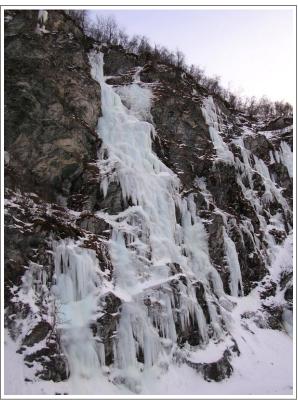

**Map:** 1519 IV

1 Niggers WI5 70 m

2 **Passop** WI5 70 m This is the classic of Vinstradalen

Passop

3 Y WI3+70 mA short easy start followed by two possibilities.

The Y

4 **KKK** WI4 100 m The longest route at Vinstradalen

KKK