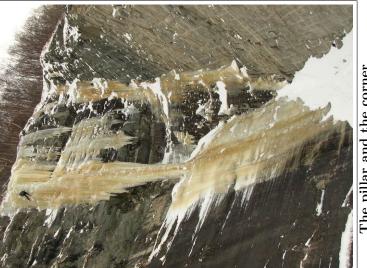

#### 4 The pillar WI5 50 m

This pitch start with an easy ice slab. The hardest part is a freestanding of 10 m. To protect yourself you can use a sling around a piece of iron on the ledge just before starting the freestanding. You finish with 15 meter of easier climbing. To return absell on a tree at the top.

#### 5 The corner WI4 45 m

A nice one pitch icefall where it is sometime possible to use the rock for axe and feet placements.

The pillar and the corner